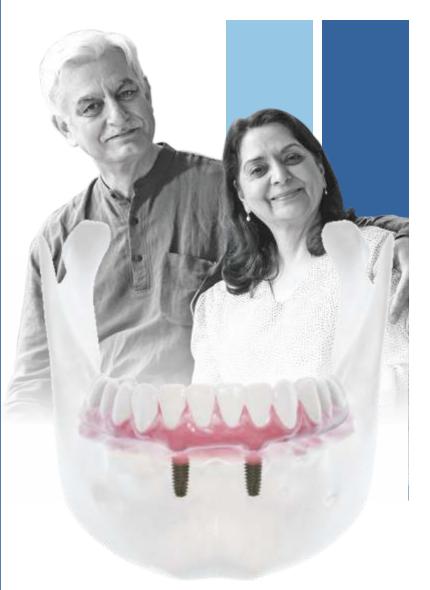

# You Can Enjoy Your Favourite Foods Again With i-fix Implant

The most comfortable implant-supported denture for you

# Make the most comfortable prosthetics for patients.

While a patient uses a temporary removable denture, the denture design is modified suitably with patient's oral structure for the most comfortable design. It is usually hard to achieve good stability and chewing function. However with the implant supported over dentures, it can make sure that the prosthesis design is the most suitable for patient's oral condition while providing the patient, a better chewing function, an ability to eat and it easy to maintain, there by making it most comfortable for the patient.